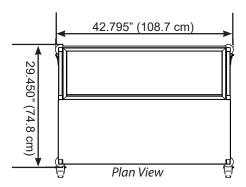

Accepts most standard stainless steel and plastic steam table

pans in full, half and third sizes

| Model Number | Overall<br>Length     | Overall<br>Width     | Overall<br>Height     | Shipping Weight (without pans) |
|--------------|-----------------------|----------------------|-----------------------|--------------------------------|
| SS3L         | 42.795"<br>(108.7 cm) | 29.450"<br>(74.8 cm) | 66.440"<br>(168.8 cm) | 115 lbs (55.2 kg)              |