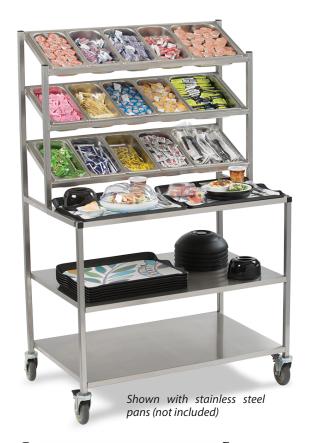

## **Starter Station**

Model SS3L

Aladdin Temp-Rite's SS3L starter station is designed to provide the most efficient use of vertical space at the beginning of the tray assembly line. Interchangeable pans, in four capacity configurations, allow you to configure a starter station designed to meet your specific menu requirements.

This starter station even has convenient, accessible storage shelves for back-up supplies of flatware and condiments to avoid tray assembly interruptions.

## **System Features & Benefits:**

- Accepts most standard stainless steel and plastic steam table pans in full, half and third sizes
- Strong welded tubular stainless steel frame
- Work surface and storage shelves are made from stainless steel
- Interchangeable flatware and condiment pans are available from Aladdin in four configurations to suit your menu requirements
- Two fixed and two swivel 5" stem casters with brakes for easy positioning