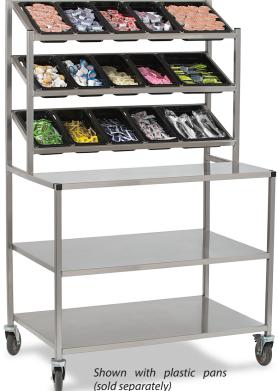

## **Plastic Pans Sold by Aladdin**

- HPP2 Half size pan, 2" deep
- HPP4 Half size pan, 4" deep
- TPP2 Third size pan, 2" deep
- TPP4 Third size pan, 4" deep

NOTE: Pans should not be heated

NOTE: Pans should not be microwaved

## **System Features & Benefits:**

- Accepts most standard stainless steel and plastic steam table pans in full, half and third sizes
- Strong welded tubular stainless steel frame
- Work surface and storage shelves are made from stainless steel
- Interchangeable flatware and condiment pans are available from Aladdin in four configurations to suit your menu requirements
- Two fixed and two swivel 5" stem casters with brakes for easy positioning