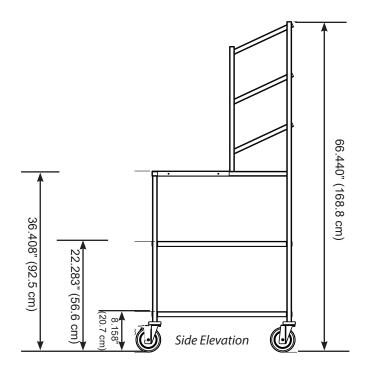

Accepts most standard stainless steel and plastic steam table

pans in full, half and third sizes

| Model Number | Overall<br>Length     | Overall<br>Width     | Overall<br>Height     | Shipping Weight (without pans) |
|--------------|-----------------------|----------------------|-----------------------|--------------------------------|
| SS3L         | 42.795"<br>(108.7 cm) | 29.450"<br>(74.8 cm) | 66.440"<br>(168.8 cm) | 115 lbs (55.2 kg)              |